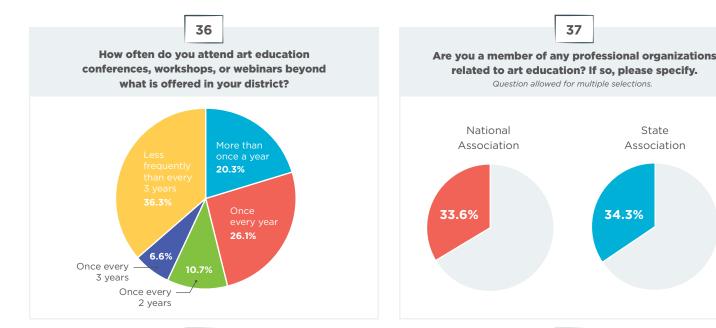

5.7%

theartofeducation.edu

the art of education UNIVERSITY

39

State

Association

34.3%

What professional development formats do you prefer?