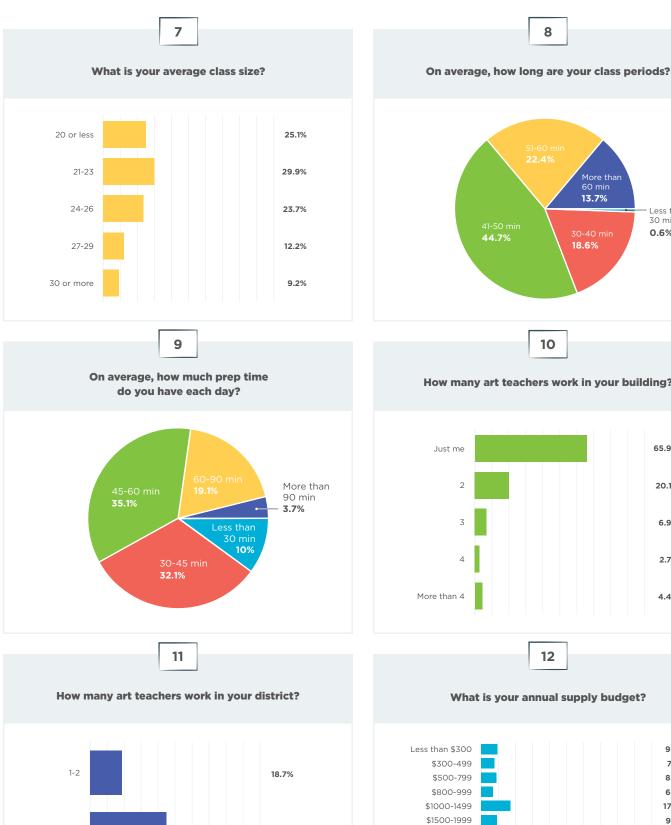

Less than 30 min 0.6%

# How many art teachers work in your building?

#### What is your annual supply budget?

| Less than \$300 |   | 9.   |
|-----------------|---|------|
| \$300-499       |   | 7.   |
| \$500-799       |   | 8.9  |
| \$800-999       |   | 6.8  |
| \$1000-1499     |   | 17.: |
| \$1500-1999     |   | 9.3  |
| \$2000-2499     |   | 11.3 |
| \$2500-2999     |   |      |
| \$3000-3499     |   | 5.4  |
| \$3500-3999     |   | 2.8  |
| \$4000-4499     |   | 3.   |
| \$4500-4999     | 1 | 1.0  |
| \$5000+         |   | 9.4  |