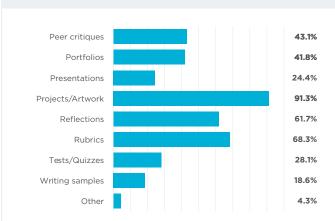

3-14

15+

the art of education UNIVERSITY

29

What kind of assessments do you use?

Question allowed for multiple selections.

How many years have you been teaching/did you teach?

30