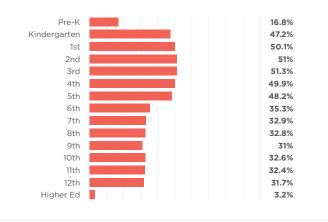

#### Which of the following best describes your school type?

5

2

4

What grades do you currently teach?

Question allowed for multiple selections.

44.8%

36.6%