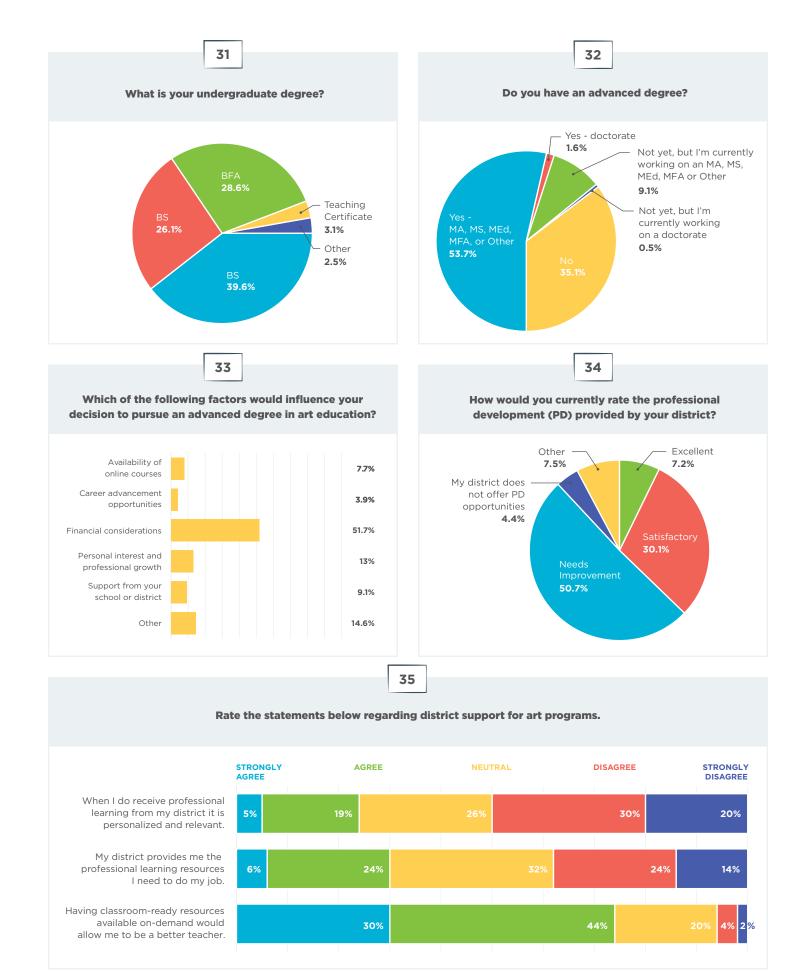

#### Which of the following best describes your school type?

5

2

4

What grades do you currently teach?

Question allowed for multiple selections.

44.8%

36.6%