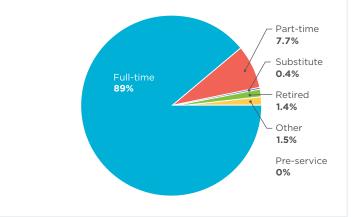

#### Which of the following best describes your school type?

5

2

4

What grades do you currently teach?

Question allowed for multiple selections.

44.8%

36.6%