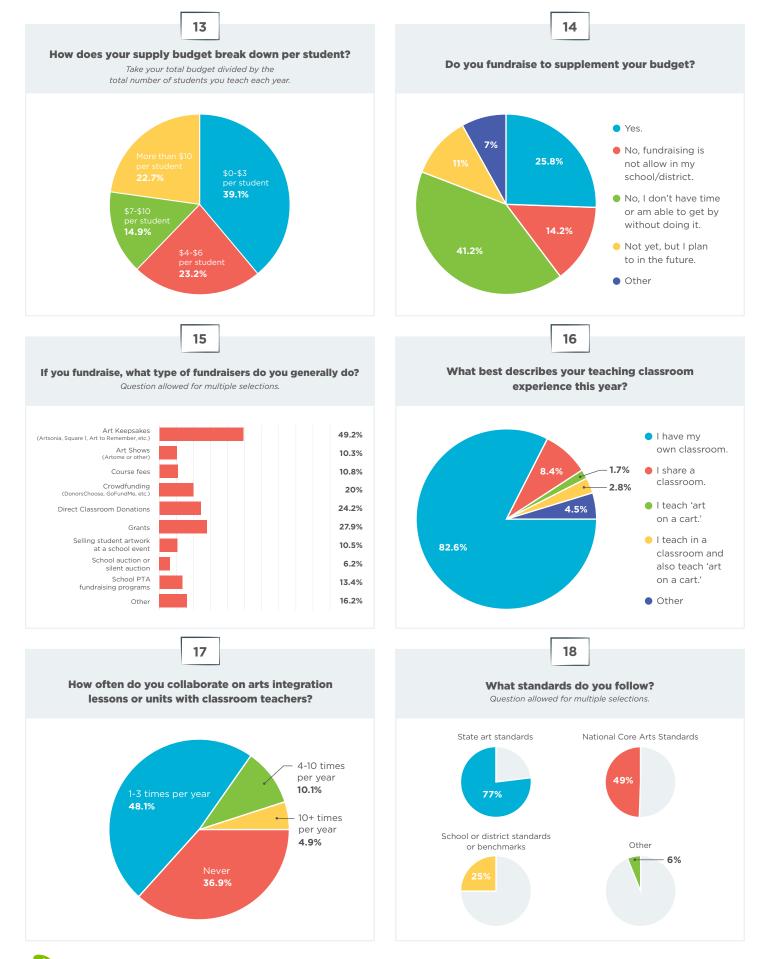

teaching K-12 art in the 21st century.





1

3

#### Which of the following best describes your school type?



5







2



4

What grades do you currently teach?

Question allowed for multiple selections.











44.8%

36.6%



Less than 30 min 0.6%

# How many art teachers work in your building?



#### What is your annual supply budget?

| Less than \$300 |   | 9.   |
|-----------------|---|------|
| \$300-499       |   | 7.   |
| \$500-799       |   | 8.9  |
| \$800-999       |   | 6.8  |
| \$1000-1499     |   | 17.: |
| \$1500-1999     |   | 9.3  |
| \$2000-2499     |   | 11.3 |
| \$2500-2999     |   |      |
| \$3000-3499     |   | 5.4  |
| \$3500-3999     |   | 2.8  |
| \$4000-4499     |   | 3.   |
| \$4500-4999     | 1 | 1.0  |
| \$5000+         |   | 9.4  |



3-14

15+



the art of education UNIVERSITY









29

What kind of assessments do you use?

Question allowed for multiple selections.

How many years have you been teaching/did you teach?

30



Hov

Traditional letter

(or number) grades

Participation grades

Pass/Fail

No grades

Other

Standards-based grades

Competency-based grades



theartofeducation.edu

63.3%

31.9%

12.9%

32%

9.3%

6.9%

5.7%



theartofeducation.edu

the art of education UNIVERSITY



39

State

Association

34.3%

What professional development formats do you prefer?





38

If you had the chance to take a professional development course,





the art of education UNIVERSITY