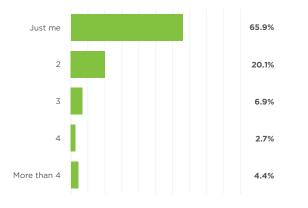

In the fall of 2023, The Art of Education University conducted its 7th annual and world's largest survey of active K-12 art teachers in the United States. More than 1,700 art teachers from all 50 states completed the survey, providing a rare and eye-opening glimpse into the current state of teaching K-12 art in the 21st century.





1

3

#### Which of the following best describes your school type?



5







2



4

What grades do you currently teach?

Question allowed for multiple selections.











44.8%

36.6%



Less than 30 min 0.6%

# How many art teachers work in your building?



#### What is your annual supply budget?

| Less than \$300 |   | 9.   |
|-----------------|---|------|
| \$300-499       |   | 7.   |
| \$500-799       |   | 8.9  |
| \$800-999       |   | 6.8  |
| \$1000-1499     |   | 17.: |
| \$1500-1999     |   | 9.3  |
| \$2000-2499     |   | 11.3 |
| \$2500-2999     |   |      |
| \$3000-3499     |   | 5.4  |
| \$3500-3999     |   | 2.8  |
| \$4000-4499     |   | 3.   |
| \$4500-4999     | 1 | 1.0  |
| \$5000+         |   | 9.4  |



3-14

15+



the art of education UNIVERSITY









29

What kind of assessments do you use?

Question allowed for multiple selections.

How many years have you been teaching/did you teach?

30



Hov

Traditional letter

(or number) grades

Participation grades

Pass/Fail

No grades

Other

Standards-based grades

C