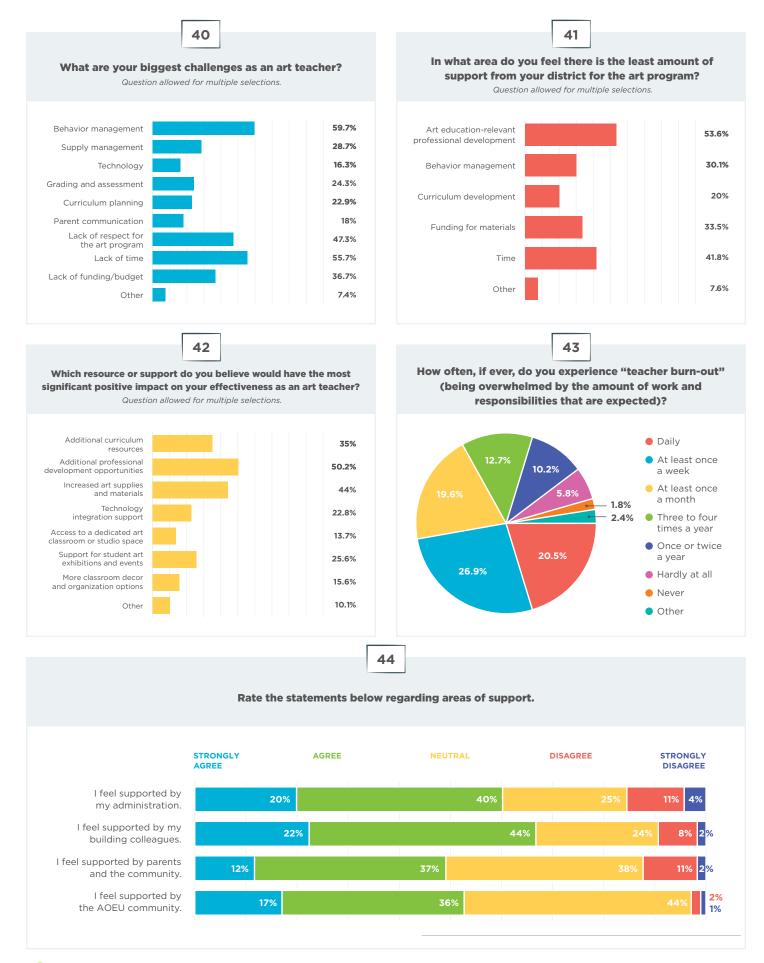

|
| \$3000-3499     |   | 5.4  |
| \$3500-3999     |   | 2.8  |
| \$4000-4499     |   | 3.   |
| \$4500-4999     | 1 | 1.0  |
| \$5000+         |   | 9.4  |



3-14

15+



the art of education UNIVERSITY









29

What kind of assessments do you use?

Question allowed for multiple selections.

How many years have you been teaching/did you teach?

30



Hov

Traditional letter

(or number) grades

Participation grades

Pass/Fail

No grades

Other

Standards-based grades

Competency-based grades



theartofeducation.edu

63.3%

31.9%

12.9%

32%

9.3%

6.9%

5.7%



theartofeducation.edu

the art of education UNIVERSITY



39

State

Association

34.3%

What professional development formats do you prefer?





38

If you had the chance to take a professional development course,





the art of education UNIVERSITY