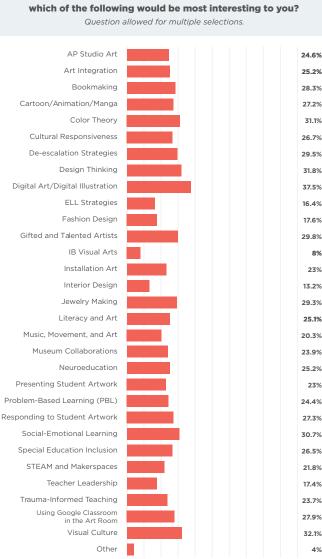

99     |   | 9.3  |
| \$2000-2499     |   | 11.3 |
| \$2500-2999     |   |      |
| \$3000-3499     |   | 5.4  |
| \$3500-3999     |   | 2.8  |
| \$4000-4499     |   | 3.   |
| \$4500-4999     | 1 | 1.0  |
| \$5000+         |   | 9.4  |



3-14

15+



the art of education UNIVERSITY









29

What kind of assessments do you use?

Question allowed for multiple selections.

How many years have you been teaching/did you teach?

30



Hov

Traditional letter

(or number) grades

Participation grades

Pass/Fail

No grades

Other

Standards-based grades

Competency-based grades



theartofeducation.edu

63.3%

31.9%

12.9%

32%

9.3%

6.9%

5.7%



theartofeducation.edu

the art of education UNIVERSITY



39

State

Association

34.3%

What professional development formats do you prefer?





38

If you had the chance to take a professional development course,





the art of education UNIVERSITY