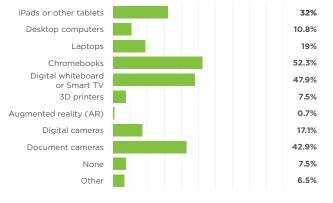

1

3

#### Which of the following best describes your school type?



5







2



4

What grades do you currently teach?

Question allowed for multiple selections.











44.8%

36.6%



Less than 30 min 0.6%

# How many art teachers work in your building?



#### What is your annual supply budget?

| Less than \$300 |   | 9.   |
|-----------------|---|------|
| \$300-499       |   | 7.   |
| \$500-799       |   | 8.9  |
| \$800-999       |   | 6.8  |
| \$1000-1499     |   | 17.: |
| \$1500-1999     |   | 9.3  |
| \$2000-2499     |   | 11.3 |
| \$2500-2999     |   |      |
| \$3000-3499     |   | 5.4  |
| \$3500-3999     |   | 2.8  |
| \$4000-4499     |   | 3.   |
| \$4500-4999     | 1 | 1.0  |
| \$5000+         |   | 9.4  |



3-14

15+



the art of education UNIVERSITY









29

What kind of assessments do you use?

Question allowed for multiple selections.

How many years have you been teaching/did you teach?

30



Hov

Traditional letter

(or number) grades

Participation grades

Pass/Fail

No grades

Other

Standards-based grades

Competency-based grades



theartofeducation.edu

63.3%

31.9%

12.9%

32%

9.3%

6.9%

5.7%



theartofeducation.edu

the art of education UNIVERSITY



39

State

Association

34.3%

What professional development formats do you prefer?





38

If you had the chance to take a professional development course,





the art of education UNIVERSITY