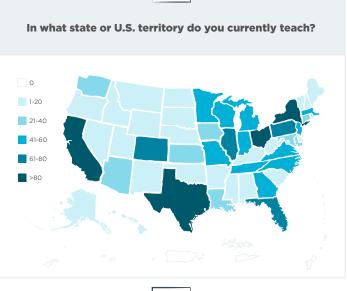

In the fall of 2023, The Art of Education University conducted its 7th annual and world's largest survey of active K-12 art teachers in the United States. More than 1,700 art teachers from all 50 states completed the survey, providing a rare and eye-opening glimpse into the current state of teaching K-12 art in the 21st century.





1

3

#### Which of the following best describes your school type?



5







2



4

What grades do you currently teach?

Question allowed for multiple selections.











44.8%

36.6%



Less than 30 min 0.6%

# How many art teachers work in your building?



#### What is your annual supply budget?

| Less than \$300 |   | 9.   |
|-----------------|---|------|
| \$300-499       |   | 7.   |
| \$500-799       |   | 8.9  |
| \$800-999       |   | 6.8  |
| \$1000-1499     |   | 17.: |
| \$1500-1999     |   | 9.3  |
| \$2000-2499     |   | 11.3 |
| \$2500-2999     |   |      |
| \$3000-3499     |   | 5.4  |
| \$3500-3999     |   | 2.8  |
| \$4000-4499     |   | 3.   |
| \$4500-4999     | 1 | 1.0  |
| \$5000+         |   | 9.4  |



3-14

15+



the art of education UNIVERSITY