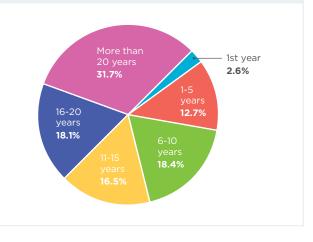

3-14

15+

the art of education UNIVERSITY

29

What kind of assessments do you use?

Question allowed for multiple selections.

How many years have you been teaching/did you teach?

30