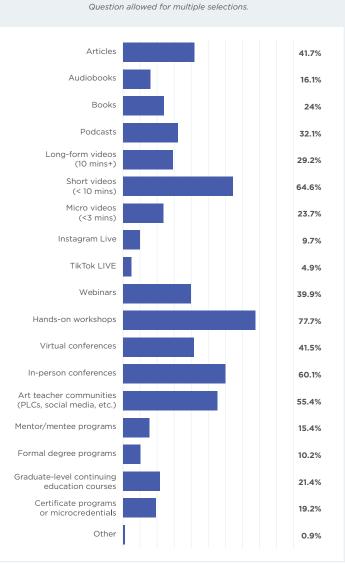

5.7%

theartofeducation.edu

the art of education UNIVERSITY

39

State

Association

34.3%

What professional development formats do you prefer?

38

If you had the chance to take a professional development course,

the art of education UNIVERSITY