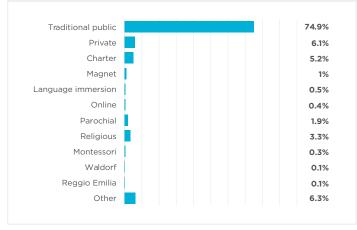

#### Which of the following best describes your school type?

5

2

4

What grades do you currently teach?

Question allowed for multiple selections.

44.8%

36.6%