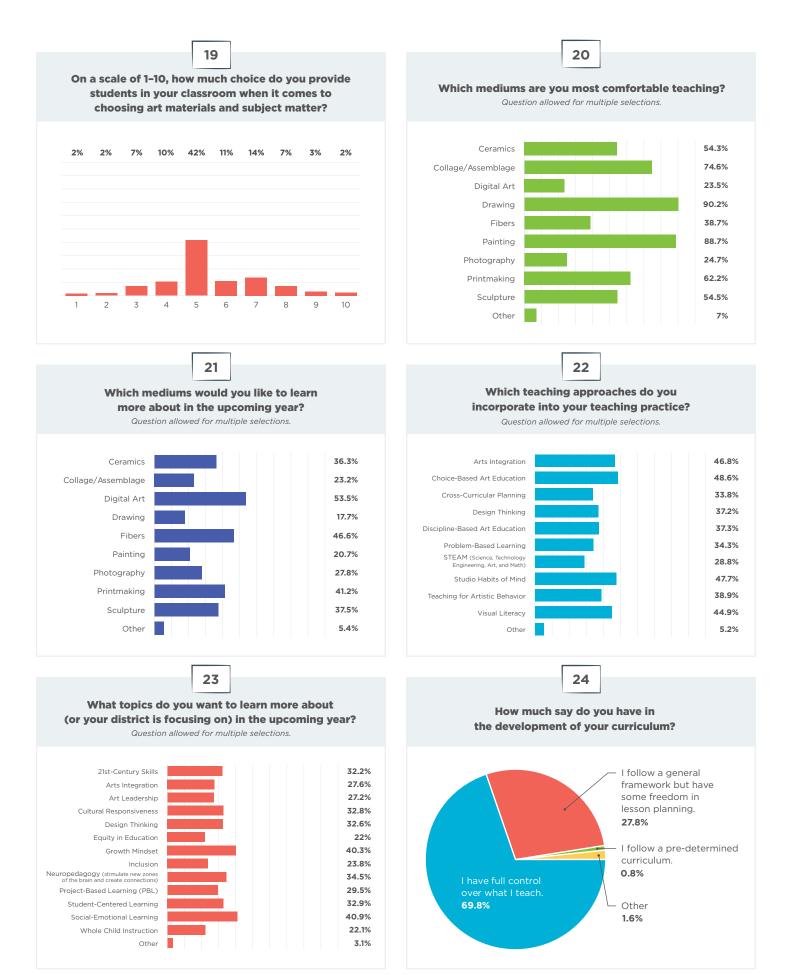

3-14

15+

the art of education UNIVERSITY

29

What kind of assessments do you use?

Question allowed for multiple selections.

How many years have you been teaching/did you teach?

30