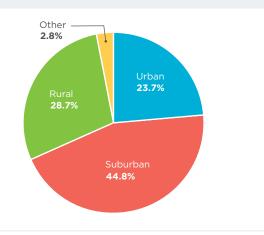

#### Which of the following best describes your school type?

5

2

4

What grades do you currently teach?

Question allowed for multiple selections.

44.8%

36.6%